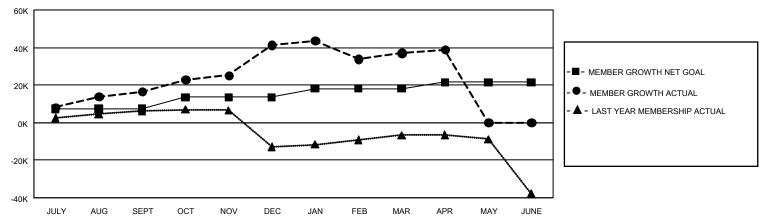

#### REPORT DOES NOT INCLUDE CLUBS IN UNDISTRICTED AREAS.

| Clubs         |               |             |               | Members               |                        |                         |                                                    |  |
|---------------|---------------|-------------|---------------|-----------------------|------------------------|-------------------------|----------------------------------------------------|--|
|               | RESULTS FOR   | R 2020-2021 |               | RESULTS FOR 2020-2021 |                        |                         |                                                    |  |
| QUARTER       | NEW CLUB GOAL | NEW CLUBS   | DROPPED CLUBS | QUARTER MEM           | BER GROWTH NET<br>GOAL | MEMBER GROWTH<br>ACTUAL | DROPPED<br>MEMBERS ACTUAL<br>(including transfers) |  |
| JULY/AUG/SEPT | 879           | 442         | 47            | JULY/AUG/SEPT         | 7300                   | 27,518                  | 8,084                                              |  |
| OCT/NOV/DEC   | 564           | 806         | 10            | OCT/NOV/DEC           | 6119                   | 41,915                  | 15,375                                             |  |
| JAN/FEB/MAR   | 444           | 249         | 758           | JAN/FEB/MAR           | 4693                   | 15,115                  | 17,501                                             |  |
| APR/MAY/JUNE  | 294           | 57          | 9             | APR/MAY/JUNE          | 3304                   | 4,663                   | 2,431                                              |  |

#### GOALS AND ACTUAL MEMBERS CUMULATIVE

| DROPPED CLUBS: 824    |        | 7,588 CLUBS OF 12,056 ADDED 1 OR<br>MORE NEW MEMBERS | GENDER DISTRIBUTION  MALE 268,032 (72.36%) |                  |         |
|-----------------------|--------|------------------------------------------------------|--------------------------------------------|------------------|---------|
| DROPPED MEMBERS       |        |                                                      | FEMALE                                     | 102,376 (27.64%) |         |
| DECEASED              | 1,436  | CLICK HERE FOR CUMULATIVE                            | TOTAL FAMILY UNIT MEMBERS                  |                  | 191,328 |
| CLUB CANCELLED 14,766 |        | MEMBERSHIP DATA                                      |                                            |                  |         |
| OTHER                 | 27,186 |                                                      | FAMILY MEMBERS                             | PAYING HALF      | 117,768 |
| TOTAL                 | 43,388 |                                                      | 0000                                       |                  |         |