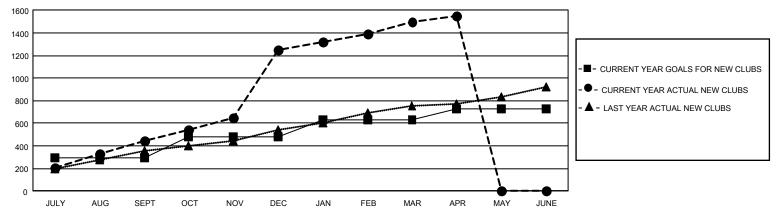

#### REPORT DOES NOT INCLUDE CLUBS IN UNDISTRICTED AREAS.

| Clubs         |               |             |               | Members               |                        |                         |                                                    |  |
|---------------|---------------|-------------|---------------|-----------------------|------------------------|-------------------------|----------------------------------------------------|--|
|               | RESULTS FOR   | R 2020-2021 |               | RESULTS FOR 2020-2021 |                        |                         |                                                    |  |
| QUARTER       | NEW CLUB GOAL | NEW CLUBS   | DROPPED CLUBS | QUARTER MEM           | BER GROWTH NET<br>GOAL | MEMBER GROWTH<br>ACTUAL | DROPPED<br>MEMBERS ACTUAL<br>(including transfers) |  |
| JULY/AUG/SEPT | 879           | 442         | 47            | JULY/AUG/SEPT         | 7300                   | 27,518                  | 8,084                                              |  |
| OCT/NOV/DEC   | 564           | 806         | 10            | OCT/NOV/DEC           | 6119                   | 41,915                  | 15,375                                             |  |
| JAN/FEB/MAR   | 444           | 249         | 758           | JAN/FEB/MAR           | 4693                   | 15,115                  | 17,501                                             |  |
| APR/MAY/JUNE  | 294           | 57          | 9             | APR/MAY/JUNE          | 3304                   | 4,663                   | 2,431                                              |  |

### GOALS AND ACTUAL NEW CLUBS CUMULATIVE